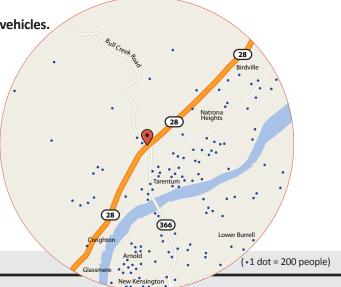

# Location Exposure | Bull Creek Road, Fawn Township, PA 15084 (0 - 3 mi)

The two-way average daily traffic for your location is 18,182 vehicles.

With a standard load factor of 1.5 people 18+ years of age, one-way traffic at your locations delivers a Daily Effective Circulation of 13,637.

\*\* traffic on PA 28