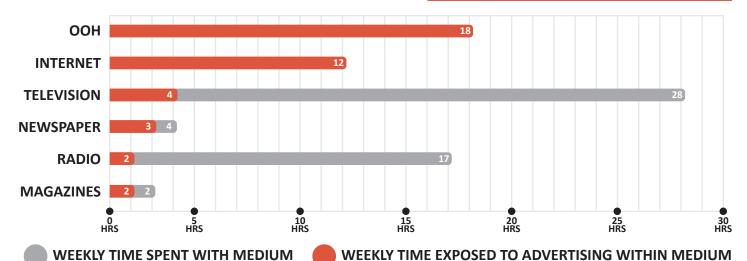

## Out-of-Home vs. Other Media | Statistics

OOH Reaches 99% of consumers on a typical day.

Ad Retention (after 1 week of seeing the ad)

58% OOH

**49% PRINT 35% RADIO** 