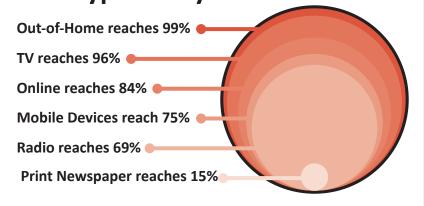

## Out-of-Home vs. Other Media | Statistics

OOH Reaches 99% of consumers on a typical day.

Ad Retention (after 1 week of seeing the ad)

58% OOH

**49% PRINT 35% RADIO** 